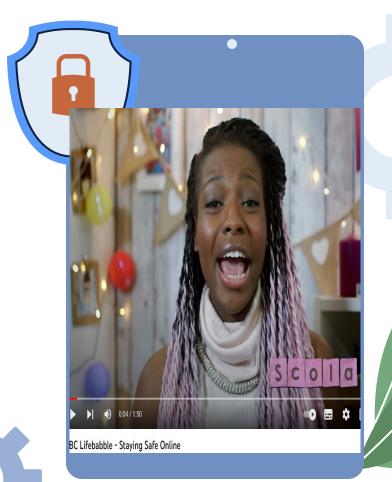

hours a week.



### What % of children have claimed to be bullied online in the last year?





### Whoa!

Sadly 80% of children believe they have experienced online bullying.



#### but if anything online makes you feel...























#### STAY SAFE!









#### Being respectful online means:

Including people when they want to be included

Listening to other people



Being kind and supportive



Understanding that someone might not want the same things as you



Thinking about how your words and actions make other people feel

Not putting pressure on someone and accepting their boundaries



#### If someone is being disrespectful you can...

Tell them how you feel or ask them to stop politely





#### **Video**

Please watch. We have some questions for you at the end.



#### Digial leaders are here to help!



If you need our help find us around school 😌

| ٤ | ,00 H00         | a car notp iina ac arcana conc                                                                                                                                |
|---|-----------------|---------------------------------------------------------------------------------------------------------------------------------------------------------------|
|   |                 | Liscard Primary School's  KS2 Online Safety Code  Think before you click                                                                                      |
|   |                 | We ask permission before using the internet.