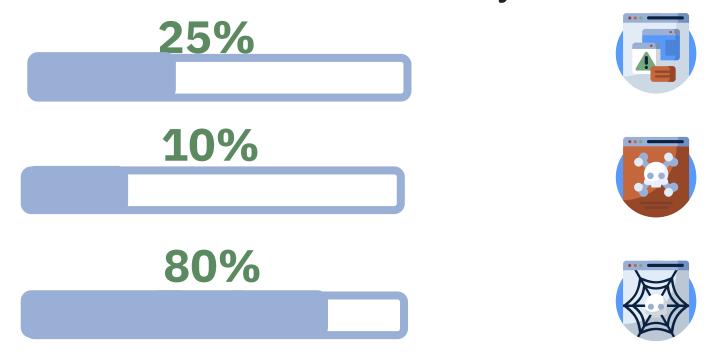

### What % of the worlds internet users are children under 12?

### Whoa!

40% of the world's internet users are under the age of 12 years.

### What % of children use the internet for over 8 hours a week?

### Whoa!

65% of children use the internet over 8 hours a week.

### What % of children have claimed to be bullied online in the last year?

### Whoa!

Sadly 80% of children believe they have experienced online bullying.