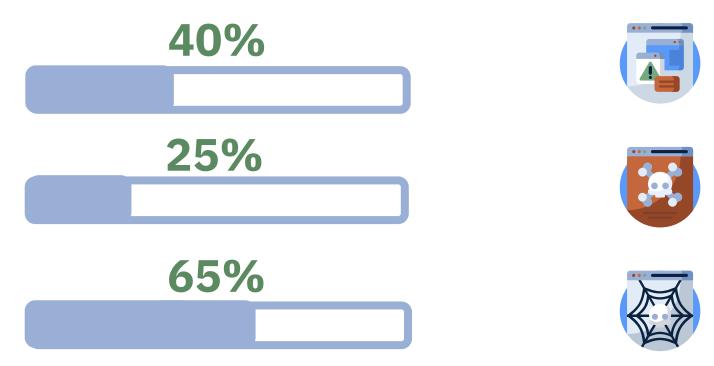

### What % of the worlds internet users are children under 12?

### Whoa!

40% of the world's internet users are under the age of 12 years.

### What % of children use the internet for over 8 hours a week?

### Whoa!

65% of children use the internet over 8 hours a week.

### What % of children have claimed to be bullied online in the last year?

### Whoa!

Sadly 80% of children believe they have experienced online bullying.